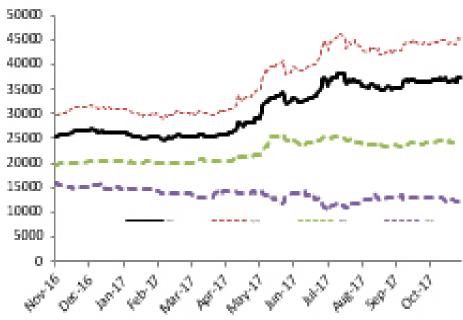

### NSE All Share

|                           | Today's Close | 1 Day Change | 1 Week Change/Level | QTD Change/Level | YTD Change/Level | 52 Week Change/Level |
|---------------------------|---------------|--------------|---------------------|------------------|------------------|----------------------|
| NSEAS Index               | 37,250.78     | -0.31%       | 1.25%               | 5.11%            | 38.61%           | 47.13%               |
| Market Cap (N billions)   | 12,972.95     | -0.28%       | 1.31%               | 6.19%            | 40.29%           | 48.85%               |
| Volume Traded (millions)  | 941.49        | 8.15%        | 2,845.68            | 13,753.64        | 70,631.18        | 77,178.04            |
| Value Traded (N millions) | 4,772.22      | -5.30%       | 24,643.69           | 145,657.00       | 773,216.87       | 826,321.11           |
| NGN/USD                   | 360.32        | 0.02%        | -0.03%              | 0.24%            | -1.90%           | -1.90%               |
| NSEASI (\$)               | 103.38        | -0.33%       | 1.27%               | 4.85%            | 41.24%           | 49.92%               |
| Market Cap (\$ millions)  | 36,003.96     | -0.30%       | 1.34%               | 5.93%            | 42.96%           | 51.67%               |

#### Index Performance

|                            |        |        |         |         |                   |            |         | 52 Wk      |           |
|----------------------------|--------|--------|---------|---------|-------------------|------------|---------|------------|-----------|
|                            | 1 Day  | 1 Wk   | 3 Month | 6 Month |                   |            | 52 Wk   | Volatility | 52 Wk Max |
| ARM Sector Indices         | Return | Return | Return  | Return  | <b>QTD</b> Return | YTD Return | Return  | (SD)       | Drawdown  |
| BANKING                    | -1.01% | -1.27% | 3.02%   | 29.28%  | 5.41%             | 74.93%     | 91.09%  | 1.25%      | -3.44%    |
| BREWERS                    | 0.38%  | -2.44% | -21.07% | 3.84%   | -12.25%           | 1.26%      | 4.73%   | 1.72%      | -5.71%    |
| CEMENT                     | 0.00%  | 4.01%  | 9.17%   | 40.84%  | 11.56%            | 36.91%     | 47.78%  | 1.93%      | -6.46%    |
| PERSONAL CARE              | 0.07%  | 1.83%  | -3.89%  | 19.14%  | -7.13%            | 30.98%     | 5.73%   | 1.87%      | -6.62%    |
| CONSTRUCTION               | 0.00%  | -2.89% | -15.19% | -21.00% | -2.89%            | -19.17%    | -13.56% | 1.23%      | -3.61%    |
| FOOD                       | -0.29% | 4.22%  | 9.84%   | 55.29%  | 11.21%            | 61.59%     | 62.61%  | 1.37%      | -3.81%    |
| INSURANCE                  | -0.18% | 0.88%  | 2.94%   | 3.84%   | 0.42%             | 5.50%      | 6.74%   | 0.49%      | -1.49%    |
| OIL& GAS                   | 0.18%  | -1.44% | -8.52%  | -25.10% | -3.83%            | -27.30%    | -8.79%  | 1.66%      | -4.39%    |
| REAL ESTATE                | 0.00%  | -0.52% | -0.92%  | 1.44%   | -0.16%            | 0.11%      | 0.85%   | 0.21%      | -0.73%    |
| ARM Capitalisation Indices |        |        |         |         |                   |            |         |            |           |
| Large Cap (Top 10%)        | -0.36% | 1.34%  | 1.89%   | 30.05%  | 5.28%             | 42.28%     | 51.66%  | 1.07%      | -3.16%    |
| Mid Cap (Mid 30%)          | 0.41%  | 0.19%  | -0.01%  | 12.06%  | 3.29%             | 19.28%     | 22.72%  | 0.62%      | -1.89%    |
| Small Cap (Bottom 60%)     | -0.24% | -4.29% | 0.85%   | -13.72% | -8.26%            | -22.04%    | -24.01% | 1.79%      | -9.34%    |