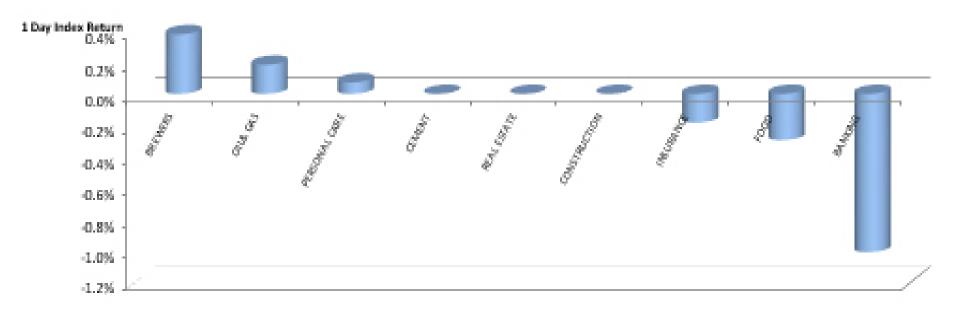

#### Index Performance

|                            |        |        |         |         |                   |            |         | 52 Wk      |           |
|----------------------------|--------|--------|---------|---------|-------------------|------------|---------|------------|-----------|
|                            | 1 Day  | 1 Wk   | 3 Month | 6 Month |                   |            | 52 Wk   | Volatility | 52 Wk Max |
| ARM Sector Indices         | Return | Return | Return  | Return  | <b>QTD</b> Return | YTD Return | Return  | (SD)       | Drawdown  |
| BANKING                    | -1.01% | -1.27% | 3.02%   | 29.28%  | 5.41%             | 74.93%     | 91.09%  | 1.25%      | -3.44%    |
| BREWERS                    | 0.38%  | -2.44% | -21.07% | 3.84%   | -12.25%           | 1.26%      | 4.73%   | 1.72%      | -5.71%    |
| CEMENT                     | 0.00%  | 4.01%  | 9.17%   | 40.84%  | 11.56%            | 36.91%     | 47.78%  | 1.93%      | -6.46%    |
| PERSONAL CARE              | 0.07%  | 1.83%  | -3.89%  | 19.14%  | -7.13%            | 30.98%     | 5.73%   | 1.87%      | -6.62%    |
| CONSTRUCTION               | 0.00%  | -2.89% | -15.19% | -21.00% | -2.89%            | -19.17%    | -13.56% | 1.23%      | -3.61%    |
| FOOD                       | -0.29% | 4.22%  | 9.84%   | 55.29%  | 11.21%            | 61.59%     | 62.61%  | 1.37%      | -3.81%    |
| INSURANCE                  | -0.18% | 0.88%  | 2.94%   | 3.84%   | 0.42%             | 5.50%      | 6.74%   | 0.49%      | -1.49%    |
| OIL& GAS                   | 0.18%  | -1.44% | -8.52%  | -25.10% | -3.83%            | -27.30%    | -8.79%  | 1.66%      | -4.39%    |
| REAL ESTATE                | 0.00%  | -0.52% | -0.92%  | 1.44%   | -0.16%            | 0.11%      | 0.85%   | 0.21%      | -0.73%    |
| ARM Capitalisation Indices |        |        |         |         |                   |            |         |            |           |
| Large Cap (Top 10%)        | -0.36% | 1.34%  | 1.89%   | 30.05%  | 5.28%             | 42.28%     | 51.66%  | 1.07%      | -3.16%    |
| Mid Cap (Mid 30%)          | 0.41%  | 0.19%  | -0.01%  | 12.06%  | 3.29%             | 19.28%     | 22.72%  | 0.62%      | -1.89%    |
| Small Cap (Bottom 60%)     | -0.24% | -4.29% | 0.85%   | -13.72% | -8.26%            | -22.04%    | -24.01% | 1.79%      | -9.34%    |