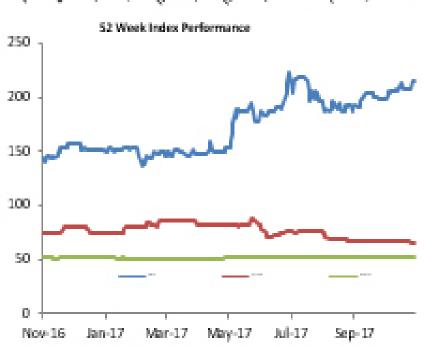

#### Index Performance

|                            |        |        |         |         |                   |            |         | 52 Wk      |           |
|----------------------------|--------|--------|---------|---------|-------------------|------------|---------|------------|-----------|
|                            | 1 Day  | 1 Wk   | 3 Month | 6 Month |                   |            | 52 Wk   | Volatility | 52 Wk Max |
| ARM Sector Indices         | Return | Return | Return  | Return  | <b>QTD</b> Return | YTD Return | Return  | (SD)       | Drawdown  |
| BANKING                    | -1.01% | -1.27% | 3.02%   | 29.28%  | 5.41%             | 74.93%     | 91.09%  | 1.25%      | -3.44%    |
| BREWERS                    | 0.38%  | -2.44% | -21.07% | 3.84%   | -12.25%           | 1.26%      | 4.73%   | 1.72%      | -5.71%    |
| CEMENT                     | 0.00%  | 4.01%  | 9.17%   | 40.84%  | 11.56%            | 36.91%     | 47.78%  | 1.93%      | -6.46%    |
| PERSONAL CARE              | 0.07%  | 1.83%  | -3.89%  | 19.14%  | -7.13%            | 30.98%     | 5.73%   | 1.87%      | -6.62%    |
| CONSTRUCTION               | 0.00%  | -2.89% | -15.19% | -21.00% | -2.89%            | -19.17%    | -13.56% | 1.23%      | -3.61%    |
| FOOD                       | -0.29% | 4.22%  | 9.84%   | 55.29%  | 11.21%            | 61.59%     | 62.61%  | 1.37%      | -3.81%    |
| INSURANCE                  | -0.18% | 0.88%  | 2.94%   | 3.84%   | 0.42%             | 5.50%      | 6.74%   | 0.49%      | -1.49%    |
| OIL& GAS                   | 0.18%  | -1.44% | -8.52%  | -25.10% | -3.83%            | -27.30%    | -8.79%  | 1.66%      | -4.39%    |
| REAL ESTATE                | 0.00%  | -0.52% | -0.92%  | 1.44%   | -0.16%            | 0.11%      | 0.85%   | 0.21%      | -0.73%    |
| ARM Capitalisation Indices |        |        |         |         |                   |            |         |            |           |
| Large Cap (Top 10%)        | -0.36% | 1.34%  | 1.89%   | 30.05%  | 5.28%             | 42.28%     | 51.66%  | 1.07%      | -3.16%    |
| Mid Cap (Mid 30%)          | 0.41%  | 0.19%  | -0.01%  | 12.06%  | 3.29%             | 19.28%     | 22.72%  | 0.62%      | -1.89%    |
| Small Cap (Bottom 60%)     | -0.24% | -4.29% | 0.85%   | -13.72% | -8.26%            | -22.04%    | -24.01% | 1.79%      | -9.34%    |

# **ARM Research**

<u>research@armsecurities.com.ng</u> +234 1 270 1652 27 November 2017 52 Week Index Performance

|                                |                  |                            |                  | 1 day            | 1 week           | 3 month           | 6 month           | 52 wk             |                   |                   |                  |                 |                  |                 |                  |                 |
|--------------------------------|------------------|----------------------------|------------------|------------------|------------------|-------------------|-------------------|-------------------|-------------------|-------------------|------------------|-----------------|------------------|-----------------|------------------|-----------------|
|                                |                  | Market Cap. (N'mln)        | Closing Price    | Return           | Return           | Return            | Return            | Return            | QTD Return        | YTD Return        | QTD High         | QTD Low         | YTD High         | YTD Low         | 52 Wk High       | 52 Wk Low       |
| BANKING                        |                  |                            | . = 1            |                  | <u> </u>         |                   | 07.000/           |                   |                   | 1= 100/           |                  |                 |                  |                 |                  |                 |
| Access Bank                    | 31-Dec           | 280,890.61                 | 9.71             | -0.61%           | 0.10%            | -4.33%            | 27.93%            | 75.27%            | 0.83%             | 65.42%            | 10.14            | 9.50            | 10.76            | 5.81            | 10.76            | 5.39            |
| Diamond Bank                   | 31-Dec           | 27,097.66                  | 1.17             | 0.86%            | 1.74%            | -3.31%            | 25.81%            | 25.81%            | 6.36%             | 32.95%            | 1.22             | 1.00            | 1.44             | 0.78            | 1.44             | 0.78            |
| FBN Holdings<br>FCMB           | 31-Dec           | 248,036.47<br>21,188.90    | 6.91<br>1.07     | -0.58%<br>-4.46% | -1.29%<br>-3.60% | 16.13%<br>-6.96%  | 41.31%<br>-10.08% | 125.82%<br>2.88%  | 22.52%<br>0.00%   | 106.27%<br>-2.73% | 7.24<br>1.20     | 5.61<br>1.03    | 7.24<br>1.42     | 2.96<br>0.93    | 7.24<br>1.42     | 2.96<br>0.93    |
| Guaranty Trust Bank            | 31-Dec<br>31-Dec | 1,237,581.09               | 42.05            | -4.46%<br>0.12%  | -3.60%           | 4.08%             | -10.08%           | 92.10%            | 5.12%             | 70.24%            | 43.10            | 40.00           | 43.10            | 22.90           | 43.10            | 21.80           |
| StanbicIBTC HOLDCO             | 31-Dec           | 400,000.00                 | 40.00            | -4.74%           | -6.10%           | 0.00%             | 48.42%            | 177.01%           | 1.27%             | 166.67%           | 43.10            | 40.00           | 43.10            | 15.00           | 44.30            | 14.00           |
| United Bank For Africa         | 31-Dec           | 325,196.48                 | 9.86             | -0.40%           | 2.49%            | 1.65%             | 31.47%            | 128.24%           | 14.12%            | 119.11%           | 10.00            | 8.79            | 10.41            | 4.45            | 10.41            | 4.30            |
| Union Bank                     | 31-Dec           | 105,002.00                 | 6.20             | 0.00%            | 0.81%            | 5.08%             | 22.29%            | 43.19%            | 7.64%             | 12.73%            | 6.20             | 5.75            | 6.20             | 4.67            | 6.20             | 4.26            |
| Wema Bank                      | 31-Dec           | 19,744.19                  | 0.50             | 0.00%            | 0.00%            | -1.96%            | 0.00%             | -3.85%            | 0.00%             | -7.41%            | 0.50             | 0.50            | 0.67             | 0.50            | 0.20             | 0.50            |
| Zenith Bank                    | 31-Dec           | 776,435.29                 | 24.73            | -1.04%           | -1.00%           | 7.06%             | 29.27%            | 83.19%            | 5.68%             | 67.66%            | 26.45            | 23.68           | 26.45            | 13.30           | 26.45            | 13.30           |
| Ecobank                        | 31-Dec           | 262,581.51                 | 16.46            | -3.01%           | -3.18%           | -8.56%            | 59.96%            | 67.96%            | -5.94%            | 60.12%            | 17.59            | 16.46           | 18.00            | 7.10            | 18.00            | 7.10            |
| Skye Bank                      | 31-Dec           | 6,940.15                   | 0.50             | 0.00%            | 0.00%            | -20.63%           | 0.00%             | 0.00%             | -5.66%            | 0.00%             | 0.53             | 0.50            | 0.81             | 0.50            | 0.81             | 0.50            |
| Fidelity Bank                  | 31-Dec           | 50,416.15                  | 1.74             | 2.35%            | 8.75%            | 31.82%            | 72.28%            | 112.20%           | 29.85%            | 107.14%           | 1.74             | 1.33            | 1.74             | 0.77            | 1.74             | 0.77            |
| Sterling Bank                  | 31-Dec           | 28,790.42                  | 1.00             | 0.00%            | 0.00%            | -5.66%            | 33.33%            | 42.86%            | -4.76%            | 31.58%            | 1.06             | 1.00            | 1.16             | 0.67            | 1.16             | 0.67            |
|                                |                  |                            |                  |                  |                  |                   |                   |                   |                   |                   |                  |                 |                  |                 |                  |                 |
| BREWERIES                      | 20 1             | 150 500 00                 | 100.00           | 1.07.07          | 0.259/           | 22.70%            | 10.04.04          | 10.070/           | E 2E%             | 20 419/           | 100.00           | 00.50           | 102.02           | (0.00           | 102.02           | (0.00           |
| Guinness<br>Nigerian Breweries | 30-Jun<br>31-Dec | 150,588.82<br>1,040,060.16 | 100.00<br>131.17 | -1.96%<br>0.85%  | -0.25%<br>-5.29% | 22.70%<br>-30.96% | 42.86%<br>-9.54%  | 12.36%<br>-6.98%  | 5.25%<br>-20.50%  | 20.41%<br>-11.37% | 102.02<br>170.00 | 98.50<br>130.00 | 102.02<br>193.00 | 60.00<br>112.82 | 102.02<br>193.00 | 60.00<br>112.82 |
| International Breweries        | 31-Dec<br>31-Mar | 188,704.53                 | 57.84            | -0.28%           | -5.29%<br>13.75% | -30.96%           | -9.54%<br>163.39% | -6.98%<br>209.30% | -20.50%<br>56.32% | 212.65%           | 58.00            | 37.00           | 58.00            | 112.82          | 58.00            | 112.82          |
| CEMENT & CONSTRUCTION          | JI-IVIAL         | 100,704.33                 | 57.04            | -0.20%           | 13.75%           | JO.3270           | 103.37%           | 207.30%           | JU.JZ /0          | 212.03/0          | 58.00            | 37.00           | 56.00            | 15.00           | 56.00            | 15.00           |
| Ashaka Cement                  | 31-Dec           | 38,249.86                  | 17.08            | 0.00%            | 0.00%            | 0.00%             | 55.27%            | 55.27%            | 0.00%             | 42.10%            | 17.08            | 17.08           | 17.08            | 9.03            | 17.08            | 9.03            |
| Dangote Cement                 | 31-Dec           | 4,089,721.78               | 240.00           | 0.00%            | 4.35%            | 11.11%            | 43.88%            | 50.01%            | 12.68%            | 37.94%            | 240.00           | 210.00          | 245.00           | 149.26          | 245.00           | 149.26          |
| C.C.N.N.                       | 31-Dec           | 11,272.40                  | 8.97             | 0.00%            | -3.24%           | -0.33%            | 72.50%            | 100.22%           | 7.30%             | 79.40%            | 10.18            | 8.06            | 11.27            | 4.13            | 11.27            | 4.04            |
| W.A Portland Cement            | 31-Dec           | 274,036.71                 | 50.00            | 0.00%            | 0.00%            | -12.28%           | 5.37%             | 17.10%            | -1.34%            | 22.10%            | 57.31            | 49.95           | 63.00            | 34.50           | 63.00            | 34.50           |
| Julius Berger                  | 31-Dec           | 36,960.00                  | 28.00            | 0.00%            | -4.53%           | -22.20%           | -29.75%           | -20.00%           | -4.53%            | -27.42%           | 29.33            | 28.00           | 43.84            | 28.00           | 43.84            | 28.00           |
| UACN Property DevCo            | 31-Dec           | 3,657.50                   | 2.66             | 0.00%            | -6.67%           | -11.33%           | 24.30%            | 13.19%            | -2.21%            | 1.53%             | 2.97             | 2.58            | 3.15             | 1.63            | 3.15             | 1.63            |
| CONSUMER & PERSONAL CARE       | E                |                            |                  |                  |                  |                   |                   |                   |                   |                   |                  |                 |                  |                 |                  |                 |
| PZ Cussons                     | 31-May           | 94,775.29                  | 23.87            | 3.78%            | -3.71%           | -8.19%            | 27.65%            | 57.04%            | -8.19%            | 64.62%            | 24.79            | 20.40           | 27.30            | 11.04           | 27.30            | 11.04           |
| Unilever                       | 31-Dec           | 151,483.18                 | 40.04            | -2.10%           | 8.22%            | -3.05%            | 12.00%            | -16.58%           | -8.19%            | 14.40%            | 44.00            | 36.10           | 46.00            | 27.81           | 48.00            | 27.81           |
| Glaxo Smithkline               | 31-Dec           | 27,265.98                  | 22.80            | 0.00%            | -9.70%           | 8.57%             | 35.71%            | 62.74%            | 3.64%             | 44.76%            | 25.55            | 21.00           | 25.55            | 14.00           | 25.55            | 14.00           |
| FOOD & BEVERAGES               |                  |                            |                  |                  |                  |                   |                   |                   |                   |                   |                  |                 |                  |                 |                  |                 |
| 7-up Bottling                  | 31-Mar           | 59,254.61                  | 92.50            | 0.00%            | 2.78%            | 0.41%             | -11.90%           | -28.49%           | 2.75%             | -28.29%           | 92.50            | 86.00           | 129.00           | 76.01           | 130.00           | 76.01           |
| Cadbury                        | 31-Dec           | 22,068.87                  | 11.75            | -0.34%           | 4.91%            | -2.65%            | 24.73%            | 16.92%            | 6.92%             | 14.19%            | 12.34            | 10.00           | 15.67            | 7.41            | 15.67            | 7.41            |
| Dangote Flour                  | 30-Sep           | 48,000.00                  | 9.60             | 4.01%            | 3.34%            | 45.02%            | 129.12%           | 158.76%           | 50.47%            | 125.88%           | 9.60             | 6.34            | 9.60             | 3.58            | 9.60             | 3.55            |
| Dangote Sugar                  | 31-Dec           | 213,720.00                 | 17.81            | 3.31%            | 19.13%           | 30.48%            | 161.91%           | 187.26%           | 30.00%            | 191.49%           | 17.81            | 13.47           | 17.81            | 5.71            | 17.81            | 5.71            |
| Flour Mills                    | 31-Mar           | 89,224.06                  | 34.00            | -2.86%           | -2.55%           | 13.56%            | 68.07%            | 74.45%            | 28.06%            | 83.88%            | 35.47            | 26.55           | 35.47            | 17.20           | 35.47            | 17.20           |
| Nestle                         | 31-Dec           | 1,022,526.57               | 1,290.00         | -1.15%           | 2.72%            | 5.74%             | 48.28%            | 59.26%            | 5.73%             | 59.26%            | 1,305.00         | 1,200.00        | 1,305.00         | 570.00          | 1,305.00         | 570.00          |
| Honeywell                      | 31-Mar           | 15,860.40                  | 2.00             | 0.00%            | 3.63%            | -4.76%            | 57.48%            | 86.92%            | -0.99%            | 53.85%            | 2.19             | 1.85            | 2.28             | 0.92            | 2.28             | 0.92            |
| UACN                           | 31-Dec           | 32,462.61                  | 16.90            | 0.00%            | -0.59%           | 7.64%             | 12.74%            | 4.64%             | 12.67%            | 0.54%             | 19.10            | 15.00           | 19.10            | 12.02           | 19.10            | 12.02           |
| OIL& GAS                       |                  |                            |                  |                  |                  |                   |                   |                   |                   |                   |                  |                 |                  |                 |                  |                 |
| Forte Oil                      | 31-Dec           | 53,401.73                  | 41.00            | 2.50%            | -6.58%           | -18.00%           | -10.87%           | -31.28%           | -17.84%           | -51.44%           | 50.00            | 38.29           | 84.22            | 38.29           | 129.10           | 38.29           |
| Conoil Plc                     | 31-Dec           | 19,430.66                  | 28.00            | 0.00%            | 0.00%            | -3.68%            | -17.65%           | -17.91%           | 1.63%             | -25.29%           | 28.00            | 27.55           | 44.56            | 27.55           | 44.56            | 27.55           |
| Mobil Oil                      | 31-Dec           | 60,543.94                  | 167.90           | -1.24%           | -1.24%           | -12.80%           | -41.02%           | -23.48%           | -1.24%            | -39.82%           | 170.00           | 153.01          | 360.00           | 153.01          | 360.00           | 153.01          |
| Oando                          | 31-Dec           | 72,087.37                  | 5.99             | 0.00%            | 0.00%            | -12.55%           | -33.44%           | 57.63%            | 1.01%             | 27.45%            | 6.05             | 5.73            | 9.57             | 4.30            | 9.57             | 3.61            |
| MRS Oil                        | 31-Dec           | 6,974.53                   | 27.46            | 0.00%            | 0.00%            | -18.42%           | -29.64%           | -39.66%           | -14.13%           | -36.49%           | 31.98            | 27.46           | 43.24            | 27.46           | 45.51            | 27.46           |
| Total                          | 31-Dec           | 78,090.02                  | 230.00           | 0.00%            | 0.00%            | 6.09%             | -11.54%           | -6.29%            | -0.43%            | -23.08%           | 253.00           | 225.00          | 305.00           | 216.80          | 305.00           | 216.80          |
| Eterna Oil                     | 31-Dec           | 5,229.62                   | 4.01             | 0.25%            | 1.78%            | 11.70%            | 9.56%             | 34.56%            | 15.90%            | 29.35%            | 4.35             | 3.32            | 4.35             | 2.97            | 4.35             | 2.95            |
| SEPLAT                         | 31-Dec           | 273,888.60                 | 495.00           | 0.00%            | 1.02%            | 2.70%             | 26.92%            | 44.34%            | 9.98%             | 30.27%            | 495.00           | 450.00          | 495.00           | 345.80          | 495.00           | 340.00          |
|                                | 21 D             | 4 000 44                   |                  | 0.000/           | 1.000/           | 1.000/            | 0.000/            | 1 750/            | 1.000/            | 11 1 10/          | 0.50             | 0.50            | 0.74             | 0.54            | 0.44             | 0.54            |
| AllCO Insurance                | 31-Dec           | 4,928.11                   | 0.56             | 0.00%            | 1.82%            | 1.82%             | 9.80%             | -1.75%            | 1.82%             | -11.11%           | 0.59             | 0.52            | 0.64             | 0.51            | 0.64             | 0.51            |
| Continental Re                 | 31-Dec           | 14,252.29                  | 1.38             | 2.99%            | 0.00%            | 6.98%             | 11.29%            | 38.00%            | -8.00%            | 39.39%            | 1.50             | 1.31            | 1.57             | 0.96            | 1.57             | 0.96            |
| Custodian & Allied             | 31-Dec           | 22,939.27                  | 3.90             | -2.50%           | 4.00%            | 14.04%            | 12.72%            | 3.72%             | 8.33%             | 0.26%             | 4.00             | 3.50            | 4.00             | 3.00            | 4.00             | 3.00            |
| Mansard                        | 31-Dec           | 21,525.00                  | 2.05             | 0.00%            | 0.00%            | 7.89%             | 7.89%             | 13.89%            | 2.50%             | 22.75%            | 2.60             | 1.93            | 2.62             | 1.45            | 2.62             | 1.45            |
| Prestige Assurance             | 31-Dec           | 2,759.15                   | 0.50             | 0.00%            | 0.00%            | 0.00%             | 0.00%             | 0.00%             | 0.00%             | 0.00%             | 0.50             | 0.50            | 0.52             | 0.50            | 0.52             | 0.50            |
| AGRICULTURE                    | 24 D             |                            | (0.00            | 0.000/           | 2.040/           | 1 500/            | 20.220/           | 07.050/           | 7 500/            | (0.000/           | (0.00            | (2.04           | 00.00            | 40.47           | 00.00            | 2/ 02           |
| Okomu Oil                      | 31-Dec           | 64,865.88                  | 68.00            | 0.00%            | 3.01%            | -1.58%            | 28.33%            | 87.85%            | 7.58%             | 69.28%            | 68.20            | 63.21           | 80.03            | 40.17           | 80.03            | 36.20           |
| Presco                         | 31-Dec           | 66,000.00                  | 66.00            | 0.00%            | 0.00%            | -3.49%            | 34.67%            | 49.76%            | 11.86%            | 64.59%            | 69.82            | 59.00           | 76.95            | 40.10           | 76.95            | 40.00           |