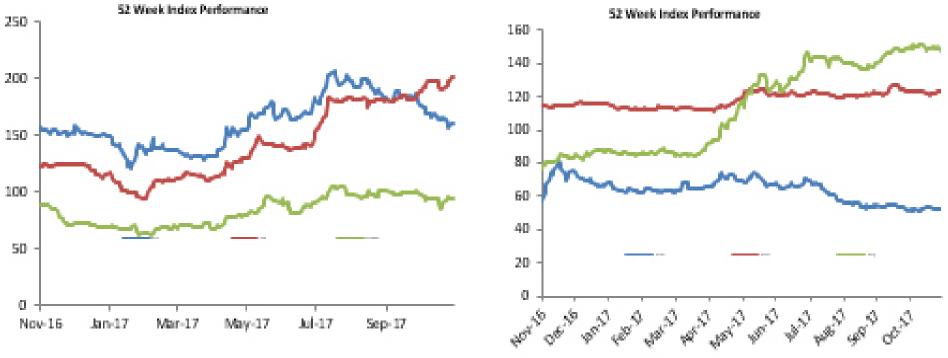

#### Index Performance

|                            |        |        |         |         |                   |            |         | 52 Wk      |           |
|----------------------------|--------|--------|---------|---------|-------------------|------------|---------|------------|-----------|
|                            | 1 Day  | 1 Wk   | 3 Month | 6 Month |                   |            | 52 Wk   | Volatility | 52 Wk Max |
| ARM Sector Indices         | Return | Return | Return  | Return  | <b>QTD</b> Return | YTD Return | Return  | (SD)       | Drawdown  |
| BANKING                    | -1.01% | -1.27% | 3.02%   | 29.28%  | 5.41%             | 74.93%     | 91.09%  | 1.25%      | -3.44%    |
| BREWERS                    | 0.38%  | -2.44% | -21.07% | 3.84%   | -12.25%           | 1.26%      | 4.73%   | 1.72%      | -5.71%    |
| CEMENT                     | 0.00%  | 4.01%  | 9.17%   | 40.84%  | 11.56%            | 36.91%     | 47.78%  | 1.93%      | -6.46%    |
| PERSONAL CARE              | 0.07%  | 1.83%  | -3.89%  | 19.14%  | -7.13%            | 30.98%     | 5.73%   | 1.87%      | -6.62%    |
| CONSTRUCTION               | 0.00%  | -2.89% | -15.19% | -21.00% | -2.89%            | -19.17%    | -13.56% | 1.23%      | -3.61%    |
| FOOD                       | -0.29% | 4.22%  | 9.84%   | 55.29%  | 11.21%            | 61.59%     | 62.61%  | 1.37%      | -3.81%    |
| INSURANCE                  | -0.18% | 0.88%  | 2.94%   | 3.84%   | 0.42%             | 5.50%      | 6.74%   | 0.49%      | -1.49%    |
| OIL& GAS                   | 0.18%  | -1.44% | -8.52%  | -25.10% | -3.83%            | -27.30%    | -8.79%  | 1.66%      | -4.39%    |
| REAL ESTATE                | 0.00%  | -0.52% | -0.92%  | 1.44%   | -0.16%            | 0.11%      | 0.85%   | 0.21%      | -0.73%    |
| ARM Capitalisation Indices |        |        |         |         |                   |            |         |            |           |
| Large Cap (Top 10%)        | -0.36% | 1.34%  | 1.89%   | 30.05%  | 5.28%             | 42.28%     | 51.66%  | 1.07%      | -3.16%    |
| Mid Cap (Mid 30%)          | 0.41%  | 0.19%  | -0.01%  | 12.06%  | 3.29%             | 19.28%     | 22.72%  | 0.62%      | -1.89%    |
| Small Cap (Bottom 60%)     | -0.24% | -4.29% | 0.85%   | -13.72% | -8.26%            | -22.04%    | -24.01% | 1.79%      | -9.34%    |

# **ARM Research**

<u>research@armsecurities.com.ng</u> +234 1 270 1652 27 November 2017 52 Week Index Performance

|                                |                  |                            |                  | 1 day            | 1 week           | 3 month           | 6 month           | 52 wk             |                   |                   |                  |                 |                  |                 |                  |                 |
|--------------------------------|------------------|----------------------------|------------------|------------------|------------------|-------------------|-------------------|-------------------|-------------------|-------------------|------------------|-----------------|------------------|-----------------|------------------|-----------------|
|                                |                  | Market Cap. (N'mln)        | Closing Price    | Return           | Return           | Return            | Return            | Return            | QTD Return        | YTD Return        | QTD High         | QTD Low         | YTD High         | YTD Low         | 52 Wk High       | 52 Wk Low       |
| BANKING                        |                  |                            | . = 1            |                  | <u> </u>         |                   | 07.000/           |                   |                   | 1= 100/           |                  |                 |                  |                 |                  |                 |
| Access Bank                    | 31-Dec           | 280,890.61                 | 9.71             | -0.61%           | 0.10%            | -4.33%            | 27.93%            | 75.27%            | 0.83%             | 65.42%            | 10.14            | 9.50            | 10.76            | 5.81            | 10.76            | 5.39            |
| Diamond Bank                   | 31-Dec           | 27,097.66                  | 1.17             | 0.86%            | 1.74%            | -3.31%            | 25.81%            | 25.81%            | 6.36%             | 32.95%            | 1.22             | 1.00            | 1.44             | 0.78            | 1.44             | 0.78            |
| FBN Holdings<br>FCMB           | 31-Dec           | 248,036.47<br>21,188.90    | 6.91<br>1.07     | -0.58%<br>-4.46% | -1.29%<br>-3.60% | 16.13%<br>-6.96%  | 41.31%<br>-10.08% | 125.82%<br>2.88%  | 22.52%<br>0.00%   | 106.27%<br>-2.73% | 7.24<br>1.20     | 5.61<br>1.03    | 7.24<br>1.42     | 2.96<br>0.93    | 7.24<br>1.42     | 2.96<br>0.93    |
| Guaranty Trust Bank            | 31-Dec<br>31-Dec | 1,237,581.09               | 42.05            | -4.46%<br>0.12%  | -3.60%           | 4.08%             | -10.08%           | 92.10%            | 5.12%             | 70.24%            | 43.10            | 40.00           | 43.10            | 22.90           | 43.10            | 21.80           |
| StanbicIBTC HOLDCO             | 31-Dec           | 400,000.00                 | 40.00            | -4.74%           | -6.10%           | 0.00%             | 48.42%            | 177.01%           | 1.27%             | 166.67%           | 43.10            | 40.00           | 43.10            | 15.00           | 44.30            | 14.00           |
| United Bank For Africa         | 31-Dec           | 325,196.48                 | 9.86             | -0.40%           | 2.49%            | 1.65%             | 31.47%            | 128.24%           | 14.12%            | 119.11%           | 10.00            | 8.79            | 10.41            | 4.45            | 10.41            | 4.30            |
| Union Bank                     | 31-Dec           | 105,002.00                 | 6.20             | 0.00%            | 0.81%            | 5.08%             | 22.29%            | 43.19%            | 7.64%             | 12.73%            | 6.20             | 5.75            | 6.20             | 4.67            | 6.20             | 4.26            |
| Wema Bank                      | 31-Dec           | 19,744.19                  | 0.50             | 0.00%            | 0.00%            | -1.96%            | 0.00%             | -3.85%            | 0.00%             | -7.41%            | 0.50             | 0.50            | 0.67             | 0.50            | 0.20             | 0.50            |
| Zenith Bank                    | 31-Dec           | 776,435.29                 | 24.73            | -1.04%           | -1.00%           | 7.06%             | 29.27%            | 83.19%            | 5.68%             | 67.66%            | 26.45            | 23.68           | 26.45            | 13.30           | 26.45            | 13.30           |
| Ecobank                        | 31-Dec           | 262,581.51                 | 16.46            | -3.01%           | -3.18%           | -8.56%            | 59.96%            | 67.96%            | -5.94%            | 60.12%            | 17.59            | 16.46           | 18.00            | 7.10            | 18.00            | 7.10            |
| Skye Bank                      | 31-Dec           | 6,940.15                   | 0.50             | 0.00%            | 0.00%            | -20.63%           | 0.00%             | 0.00%             | -5.66%            | 0.00%             | 0.53             | 0.50            | 0.81             | 0.50            | 0.81             | 0.50            |
| Fidelity Bank                  | 31-Dec           | 50,416.15                  | 1.74             | 2.35%            | 8.75%            | 31.82%            | 72.28%            | 112.20%           | 29.85%            | 107.14%           | 1.74             | 1.33            | 1.74             | 0.77            | 1.74             | 0.77            |
| Sterling Bank                  | 31-Dec           | 28,790.42                  | 1.00             | 0.00%            | 0.00%            | -5.66%            | 33.33%            | 42.86%            | -4.76%            | 31.58%            | 1.06             | 1.00            | 1.16             | 0.67            | 1.16             | 0.67            |
|                                |                  |                            |                  |                  |                  |                   |                   |                   |                   |                   |                  |                 |                  |                 |                  |                 |
| BREWERIES                      | 20 1             | 150 500 00                 | 100.00           | 1.07.07          | 0.259/           | 22.70%            | 10.04.04          | 10.070/           | E 2E%             | 20 419/           | 100.00           | 00.50           | 102.02           | (0.00           | 102.02           | (0.00           |
| Guinness<br>Nigerian Breweries | 30-Jun<br>31-Dec | 150,588.82<br>1,040,060.16 | 100.00<br>131.17 | -1.96%<br>0.85%  | -0.25%<br>-5.29% | 22.70%<br>-30.96% | 42.86%<br>-9.54%  | 12.36%<br>-6.98%  | 5.25%<br>-20.50%  | 20.41%<br>-11.37% | 102.02<br>170.00 | 98.50<br>130.00 | 102.02<br>193.00 | 60.00<br>112.82 | 102.02<br>193.00 | 60.00<br>112.82 |
| International Breweries        | 31-Dec<br>31-Mar | 188,704.53                 | 57.84            | -0.28%           | -5.29%<br>13.75% | -30.96%           | -9.54%<br>163.39% | -6.98%<br>209.30% | -20.50%<br>56.32% | 212.65%           | 58.00            | 37.00           | 58.00            | 112.82          | 58.00            | 112.82          |
| CEMENT & CONSTRUCTION          | JI-IVIAL         | 100,704.33                 | 57.04            | -0.20%           | 13.75%           | JO.3270           | 103.37%           | 207.30%           | JU.JZ /0          | 212.03/0          | 58.00            | 37.00           | 56.00            | 15.00           | 56.00            | 15.00           |
| Ashaka Cement                  | 31-Dec           | 38,249.86                  | 17.08            | 0.00%            | 0.00%            | 0.00%             | 55.27%            | 55.27%            | 0.00%             | 42.10%            | 17.08            | 17.08           | 17.08            | 9.03            | 17.08            | 9.03            |
| Dangote Cement                 | 31-Dec           | 4,089,721.78               | 240.00           | 0.00%            | 4.35%            | 11.11%            | 43.88%            | 50.01%            | 12.68%            | 37.94%            | 240.00           | 210.00          | 245.00           | 149.26          | 245.00           | 149.26          |
| C.C.N.N.                       | 31-Dec           | 11,272.40                  | 8.97             | 0.00%            | -3.24%           | -0.33%            | 72.50%            | 100.22%           | 7.30%             | 79.40%            | 10.18            | 8.06            | 11.27            | 4.13            | 11.27            | 4.04            |
| W.A Portland Cement            | 31-Dec           | 274,036.71                 | 50.00            | 0.00%            | 0.00%            | -12.28%           | 5.37%             | 17.10%            | -1.34%            | 22.10%            | 57.31            | 49.95           | 63.00            | 34.50           | 63.00            | 34.50           |
| Julius Berger                  | 31-Dec           | 36,960.00                  | 28.00            | 0.00%            | -4.53%           | -22.20%           | -29.75%           | -20.00%           | -4.53%            | -27.42%           | 29.33            | 28.00           | 43.84            | 28.00           | 43.84            | 28.00           |
| UACN Property DevCo            | 31-Dec           | 3,657.50                   | 2.66             | 0.00%            | -6.67%           | -11.33%           | 24.30%            | 13.19%            | -2.21%            | 1.53%             | 2.97             | 2.58            | 3.15             | 1.63            | 3.15             | 1.63            |
| CONSUMER & PERSONAL CARE       | E                |                            |                  |                  |                  |                   |                   |                   |                   |                   |                  |                 |                  |                 |                  |                 |
| PZ Cussons                     | 31-May           | 94,775.29                  | 23.87            | 3.78%            | -3.71%           | -8.19%            | 27.65%            | 57.04%            | -8.19%            | 64.62%            | 24.79            | 20.40           | 27.30            | 11.04           | 27.30            | 11.04           |
| Unilever                       | 31-Dec           | 151,483.18                 | 40.04            | -2.10%           | 8.22%            | -3.05%            | 12.00%            | -16.58%           | -8.19%            | 14.40%            | 44.00            | 36.10           | 46.00            | 27.81           | 48.00            | 27.81           |
| Glaxo Smithkline               | 31-Dec           | 27,265.98                  | 22.80            | 0.00%            | -9.70%           | 8.57%             | 35.71%            | 62.74%            | 3.64%             | 44.76%            | 25.55            | 21.00           | 25.55            | 14.00           | 25.55            | 14.00           |
| FOOD & BEVERAGES               |                  |                            |                  |                  |                  |                   |                   |                   |                   |                   |                  |                 |                  |                 |                  |                 |
| 7-up Bottling                  | 31-Mar           | 59,254.61                  | 92.50            | 0.00%            | 2.78%            | 0.41%             | -11.90%           | -28.49%           | 2.75%             | -28.29%           | 92.50            | 86.00           | 129.00           | 76.01           | 130.00           | 76.01           |
| Cadbury                        | 31-Dec           | 22,068.87                  | 11.75            | -0.34%           | 4.91%            | -2.65%            | 24.73%            | 16.92%            | 6.92%             | 14.19%            | 12.34            | 10.00           | 15.67            | 7.41            | 15.67            | 7.41            |
| Dangote Flour                  | 30-Sep           | 48,000.00                  | 9.60             | 4.01%            | 3.34%            | 45.02%            | 129.12%           | 158.76%           | 50.47%            | 125.88%           | 9.60             | 6.34            | 9.60             | 3.58            | 9.60             | 3.55            |
| Dangote Sugar                  | 31-Dec           | 213,720.00                 | 17.81            | 3.31%            | 19.13%           | 30.48%            | 161.91%           | 187.26%           | 30.00%            | 191.49%           | 17.81            | 13.47           | 17.81            | 5.71            | 17.81            | 5.71            |
| Flour Mills                    | 31-Mar           | 89,224.06                  | 34.00            | -2.86%           | -2.55%           | 13.56%            | 68.07%            | 74.45%            | 28.06%            | 83.88%            | 35.47            | 26.55           | 35.47            | 17.20           | 35.47            | 17.20           |
| Nestle                         | 31-Dec           | 1,022,526.57               | 1,290.00         | -1.15%           | 2.72%            | 5.74%             | 48.28%            | 59.26%            | 5.73%             | 59.26%            | 1,305.00         | 1,200.00        | 1,305.00         | 570.00          | 1,305.00         | 570.00          |
| Honeywell                      | 31-Mar           | 15,860.40                  | 2.00             | 0.00%            | 3.63%            | -4.76%            | 57.48%            | 86.92%            | -0.99%            | 53.85%            | 2.19             | 1.85            | 2.28             | 0.92            | 2.28             | 0.92            |
| UACN                           | 31-Dec           | 32,462.61                  | 16.90            | 0.00%            | -0.59%           | 7.64%             | 12.74%            | 4.64%             | 12.67%            | 0.54%             | 19.10            | 15.00           | 19.10            | 12.02           | 19.10            | 12.02           |
| OIL& GAS                       |                  |                            |                  |                  |                  |                   |                   |                   |                   |                   |                  |                 |                  |                 |                  |                 |
| Forte Oil                      | 31-Dec           | 53,401.73                  | 41.00            | 2.50%            | -6.58%           | -18.00%           | -10.87%           | -31.28%           | -17.84%           | -51.44%           | 50.00            | 38.29           | 84.22            | 38.29           | 129.10           | 38.29           |
| Conoil Plc                     | 31-Dec           | 19,430.66                  | 28.00            | 0.00%            | 0.00%            | -3.68%            | -17.65%           | -17.91%           | 1.63%             | -25.29%           | 28.00            | 27.55           | 44.56            | 27.55           | 44.56            | 27.55           |
| Mobil Oil                      | 31-Dec           | 60,543.94                  | 167.90           | -1.24%           | -1.24%           | -12.80%           | -41.02%           | -23.48%           | -1.24%            | -39.82%           | 170.00           | 153.01          | 360.00           | 153.01          | 360.00           | 153.01          |
| Oando                          | 31-Dec           | 72,087.37                  | 5.99             | 0.00%            | 0.00%            | -12.55%           | -33.44%           | 57.63%            | 1.01%             | 27.45%            | 6.05             | 5.73            | 9.57             | 4.30            | 9.57             | 3.61            |
| MRS Oil                        | 31-Dec           | 6,974.53                   | 27.46            | 0.00%            | 0.00%            | -18.42%           | -29.64%           | -39.66%           | -14.13%           | -36.49%           | 31.98            | 27.46           | 43.24            | 27.46           | 45.51            | 27.46           |
| Total                          | 31-Dec           | 78,090.02                  | 230.00           | 0.00%            | 0.00%            | 6.09%             | -11.54%           | -6.29%            | -0.43%            | -23.08%           | 253.00           | 225.00          | 305.00           | 216.80          | 305.00           | 216.80          |
| Eterna Oil                     | 31-Dec           | 5,229.62                   | 4.01             | 0.25%            | 1.78%            | 11.70%            | 9.56%             | 34.56%            | 15.90%            | 29.35%            | 4.35             | 3.32            | 4.35             | 2.97            | 4.35             | 2.95            |
| SEPLAT                         | 31-Dec           | 273,888.60                 | 495.00           | 0.00%            | 1.02%            | 2.70%             | 26.92%            | 44.34%            | 9.98%             | 30.27%            | 495.00           | 450.00          | 495.00           | 345.80          | 495.00           | 340.00          |
|                                | 21 D             | 4 000 44                   |                  | 0.000/           | 1.000/           | 1.000/            | 0.000/            | 1 750/            | 1.000/            | 11 1 10/          | 0.50             | 0.50            | 0.74             | 0.54            | 0.44             | 0.54            |
| AllCO Insurance                | 31-Dec           | 4,928.11                   | 0.56             | 0.00%            | 1.82%            | 1.82%             | 9.80%             | -1.75%            | 1.82%             | -11.11%           | 0.59             | 0.52            | 0.64             | 0.51            | 0.64             | 0.51            |
| Continental Re                 | 31-Dec           | 14,252.29                  | 1.38             | 2.99%            | 0.00%            | 6.98%             | 11.29%            | 38.00%            | -8.00%            | 39.39%            | 1.50             | 1.31            | 1.57             | 0.96            | 1.57             | 0.96            |
| Custodian & Allied             | 31-Dec           | 22,939.27                  | 3.90             | -2.50%           | 4.00%            | 14.04%            | 12.72%            | 3.72%             | 8.33%             | 0.26%             | 4.00             | 3.50            | 4.00             | 3.00            | 4.00             | 3.00            |
| Mansard                        | 31-Dec           | 21,525.00                  | 2.05             | 0.00%            | 0.00%            | 7.89%             | 7.89%             | 13.89%            | 2.50%             | 22.75%            | 2.60             | 1.93            | 2.62             | 1.45            | 2.62             | 1.45            |
| Prestige Assurance             | 31-Dec           | 2,759.15                   | 0.50             | 0.00%            | 0.00%            | 0.00%             | 0.00%             | 0.00%             | 0.00%             | 0.00%             | 0.50             | 0.50            | 0.52             | 0.50            | 0.52             | 0.50            |
| AGRICULTURE                    | 24 D             |                            | (0.00            | 0.000/           | 2.040/           | 1 500/            | 20.220/           | 07.050/           | 7 500/            | (0.000/           | (0.00            | (2.04           | 00.00            | 40.47           | 00.00            | 2/ 02           |
| Okomu Oil                      | 31-Dec           | 64,865.88                  | 68.00            | 0.00%            | 3.01%            | -1.58%            | 28.33%            | 87.85%            | 7.58%             | 69.28%            | 68.20            | 63.21           | 80.03            | 40.17           | 80.03            | 36.20           |
| Presco                         | 31-Dec           | 66,000.00                  | 66.00            | 0.00%            | 0.00%            | -3.49%            | 34.67%            | 49.76%            | 11.86%            | 64.59%            | 69.82            | 59.00           | 76.95            | 40.10           | 76.95            | 40.00           |